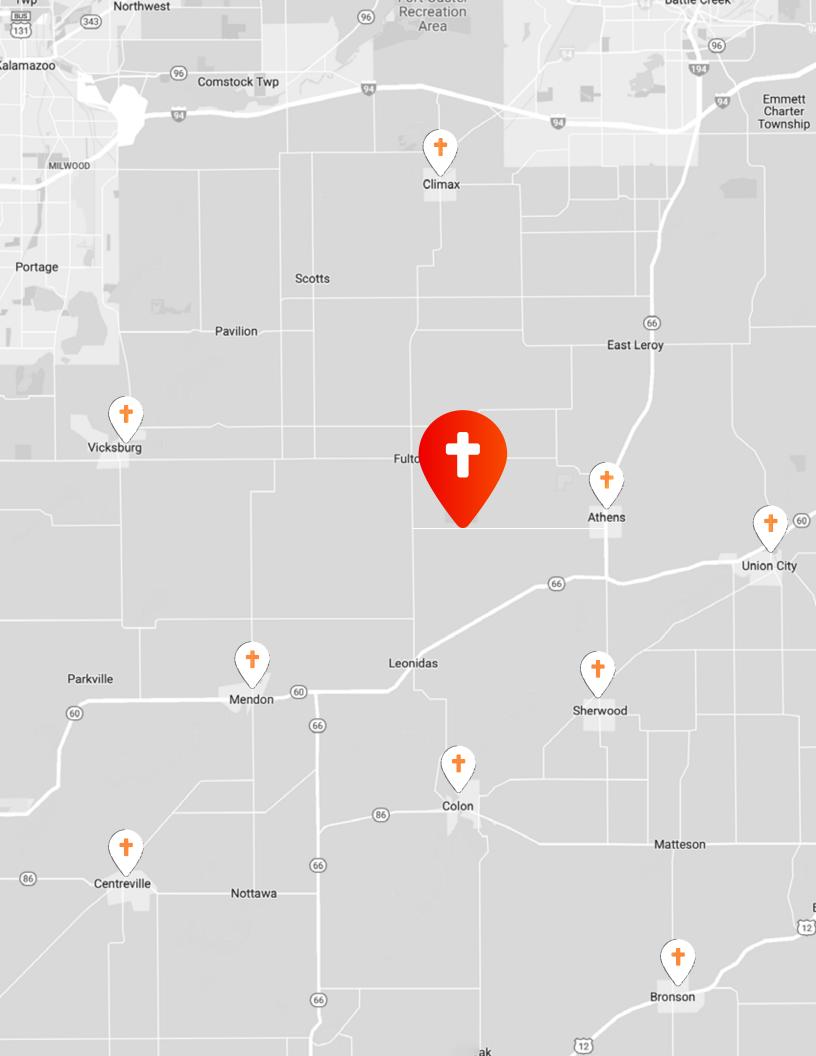

#### **WHAT'S NEXT?**

God's Word says, "Faithful with little, faithful with much." Lives are being transformed, and more than ever, students and families are looking for hope. As a result, we are launching the boldest initiative in our church's history by opening two campuses! Last fall, we received a call from a church that wanted to give us their building and six acres for free. Unfortunately, they had dwindled to 13 people and had to close their doors. Victory Life paid off the pastor's home mortgage to thank him for his years of faithful service to the Kingdom, which allowed him to retire properly. The church is located 35 minutes south of our main campus and is centrally located to Vicksburg, Athens, Union City, Mendon, Fulton, Wakeshma, Scotts, Burr Oak, and Sherwood. Renovation for this project is estimated to be \$2.5 million and will create a campus with the culture and ability to minister as the central campus. Our hearts are drawn to this opportunity because there are no ministries like Victory Life Church in the area that reaches students and families. Over 65% of these students are leaving the church, while at the same time, 85% of the students at Victory Life continue to serve, grow, and stay connected. The opportunity and need are extraordinary. go!(269) will also allow us to invest and complete projects in our children's ministry here at the main campus. Today, parents are in desperate need of help in raising the next generation. Students and families are dealing with issues and pressures unlike any other time in history. Their identity is under attack constantly as they are being groomed to new cultural norms.

# Centralized for our community.

Our research shows that we can reach over 10,000 people within 22 Miles of our new campus. In our database alone, we have 400 households near the campus.

If you would like to be part of the South Campus launch team and volunteer during its Sunday services, contact our office at info@victorylife.church.