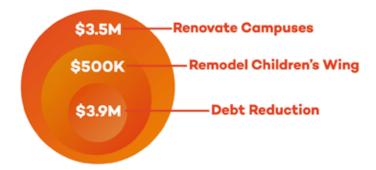

#### **WHAT'S NEXT?**

God's Word says, "Faithful with little, faithful with much." Lives are being transformed, and more than ever, students and families are looking for hope. As a result, we are launching the boldest initiative in our church's history by opening two campuses! Last fall, we received a call from a church that wanted to give us their building and six acres for free. Unfortunately, they had dwindled to 13 people and had to close their doors. Victory Life paid off the pastor's home mortgage to thank him for his years of faithful service to the Kingdom, which allowed him to retire properly. The church is located 35 minutes south of our main campus and is centrally located to Vicksburg, Athens, Union City, Mendon, Fulton, Wakeshma, Scotts, Burr Oak, and Sherwood. Renovation for this project is estimated to be \$2.5 million and will create a campus with the culture and ability to minister as the central campus. Our hearts are drawn to this opportunity because there are no ministries like Victory Life Church in the area that reaches students and families. Over 65% of these students are leaving the church, while at the same time, 85% of the students at Victory Life continue to serve, grow, and stay connected. The opportunity and need are extraordinary. go!(269) will also allow us to invest and complete projects in our children's ministry here at the main campus. Today, parents are in desperate need of help in raising the next generation. Students and families are dealing with issues and pressures unlike any other time in history. Their identity is under attack constantly as they are being groomed to new cultural norms.