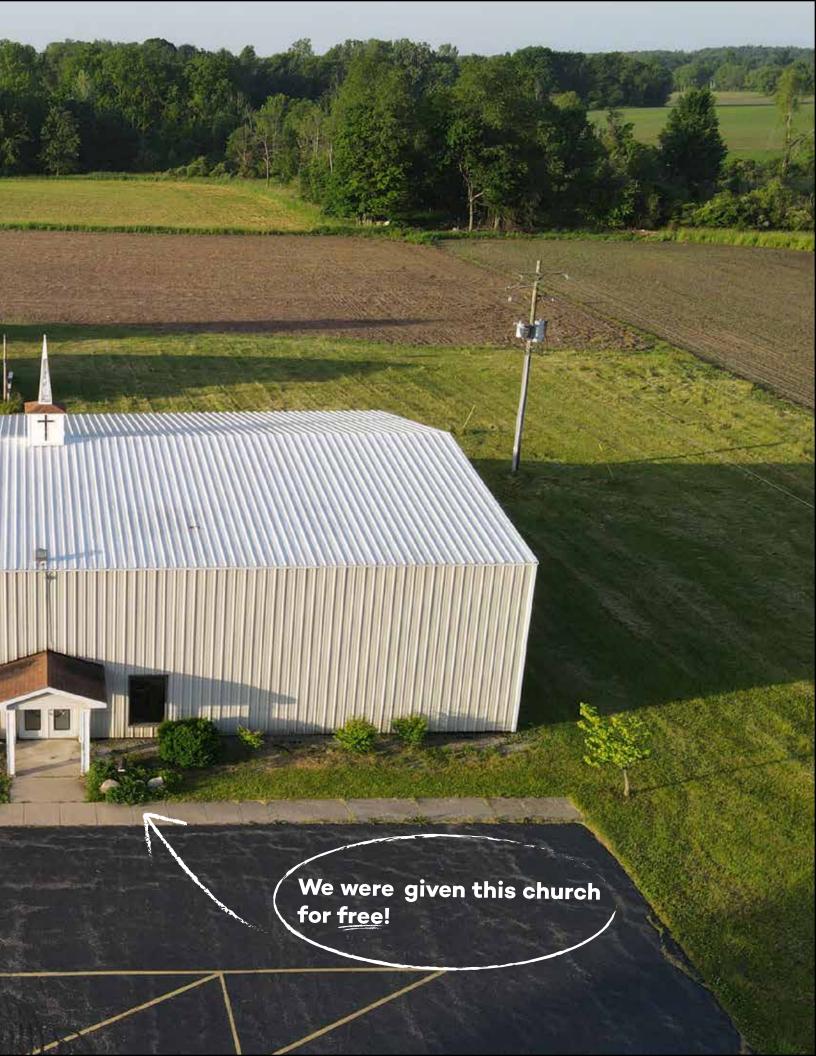

#### **WHAT'S NEXT?**

God's Word says, "Faithful with little, faithful with much." Lives are being transformed, and more than ever, students and families are looking for hope. As a result, we are launching the boldest initiative in our church's history by opening two campuses! Last fall, we received a call from a church that wanted to give us their building and six acres for free. Unfortunately, they had dwindled to 13 people and had to close their doors. Victory Life paid off the pastor's home mortgage to thank him for his years of faithful service to the Kingdom, which allowed him to retire properly. The church is located 35 minutes south of our main campus and is centrally located to Vicksburg, Athens, Union City, Mendon, Fulton, Wakeshma, Scotts, Burr Oak, and Sherwood. Renovation for this project is estimated to be \$2.5 million and will create a campus with the culture and ability to minister as the central campus. Our hearts are drawn to this opportunity because there are no ministries like Victory Life Church in the area that reaches students and families. Over 65% of these students are leaving the church, while at the same time, 85% of the students at Victory Life continue to serve, grow, and stay connected. The opportunity and need are extraordinary. go!(269) will also allow us to invest and complete projects in our children's ministry here at the main campus. Today, parents are in desperate need of help in raising the next generation. Students and families are dealing with issues and pressures unlike any other time in history. Their identity is under attack constantly as they are being groomed to new cultural norms.